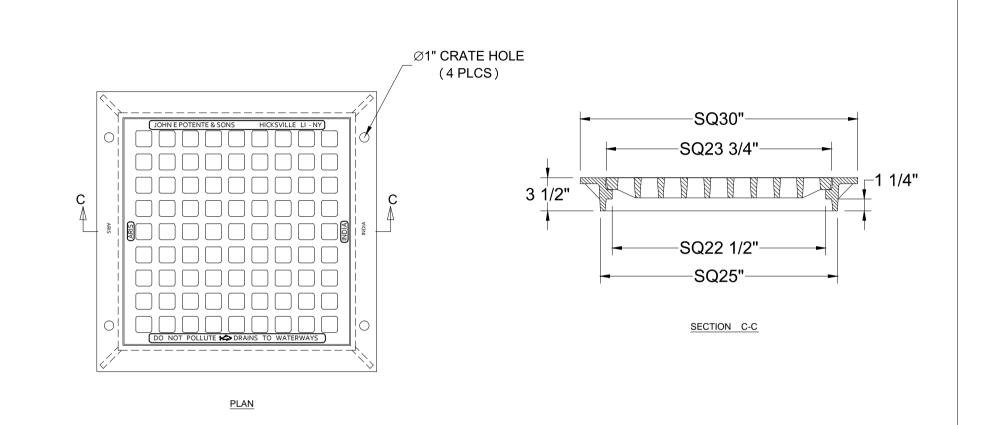

| NOTES:  1. WATER PASS AREA ~ 248 SQ. INCH.  2. REVERSIBLE FRAME. |                                               | JOHN E. POTENTE & SONS, INC.  HICKSVILLE, NY 11801, USA TEL: 516-935-8585, FAX: (516) 935-8546 www.johnepotente.com |                   |                      |     |
|------------------------------------------------------------------|-----------------------------------------------|---------------------------------------------------------------------------------------------------------------------|-------------------|----------------------|-----|
| MATERIAL: Cast Iron ASTM A48 , CLASS 30B.                        |                                               |                                                                                                                     | MODEL NO.         | ARVS2424BPG - JOHN E |     |
| DOCUMENT APPROVED<br>BY: DATE:                                   | DWNG DATE : 05/12/2016 CHKD DATE : 05/12/2016 | XX ±0.1<br>XXX ±0.06<br>XXXX ±0.030<br>< ±2 DEG                                                                     | LOAD RATING       | H - 20               |     |
|                                                                  |                                               |                                                                                                                     | REVISION 1 - DATE |                      | REV |
|                                                                  |                                               |                                                                                                                     | REVISION 2 - DATE |                      |     |