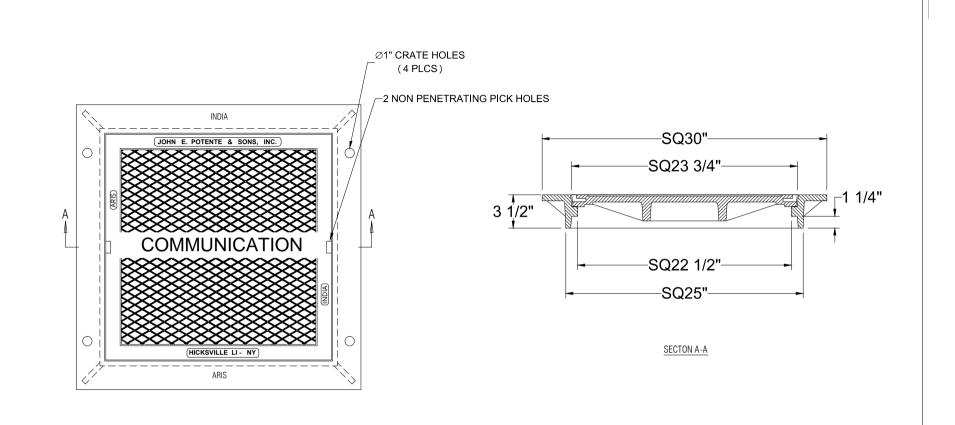

| NOTES :<br>REVERSIBLE FRAME.               |                                                  |                                                              | JOHN E. POTENTE & SONS, INC.                                                                |                     |     |
|--------------------------------------------|--------------------------------------------------|--------------------------------------------------------------|---------------------------------------------------------------------------------------------|---------------------|-----|
|                                            |                                                  |                                                              | HICKSVILLE, NY 11801, USA<br>TEL: 516-935-8585, FAX: (516) 935-8546<br>www.johnepotente.com |                     |     |
|                                            |                                                  |                                                              | 3 1/2" X 24 X 24 SQ. FRAME & COVER - PLAIN - JOHN E. POTENTE                                |                     |     |
| MATERIAL : Cast Iron ASTM A48 , CLASS 30B. |                                                  |                                                              | MODEL NO.                                                                                   | ARVS2424P - JOHN E. |     |
| DOCUMENT APPROVED<br>BY : DATE :           | DWNG DATE : 05/12/2016<br>CHKD DATE : 05/12/2016 | TOLERANCE<br>XX ±0.1<br>XXX ±0.06<br>XXXX ±0.030<br>< ±2 DEG | LOAD RATING                                                                                 | Н - 20              |     |
|                                            |                                                  |                                                              | <b>REVISION 1 - DATE</b>                                                                    |                     | REV |
|                                            |                                                  |                                                              | REVISION 2 - DATE                                                                           |                     |     |