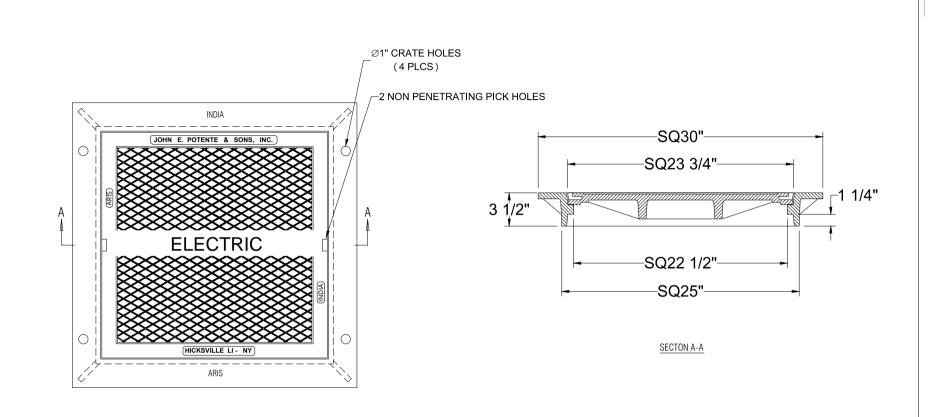

| 1  | OTES :<br>VERSIBLE FRAME.                 |                                               | JOHN E. POTENTE & SONS, INC.                                                                |                                                              |                  |     |
|----|-------------------------------------------|-----------------------------------------------|---------------------------------------------------------------------------------------------|--------------------------------------------------------------|------------------|-----|
|    |                                           |                                               | HICKSVILLE, NY 11801, USA<br>TEL: 516-935-8585, FAX: (516) 935-8546<br>www.johnepotente.com |                                                              |                  |     |
|    | MATERIAL: Cast Iron ASTM A48 , CLASS 30B. |                                               |                                                                                             | 3 1/2" X 24 X 24 SQ. FRAME & COVER - PLAIN - JOHN E. POTENTE |                  |     |
| MA |                                           |                                               |                                                                                             | MODEL NO.                                                    | ARVS2424P - JOHN | E.  |
| DO | DOCUMENT APPROVED                         | DWNG DATE : 05/12/2016 CHKD DATE : 05/12/2016 | XX ±0.1<br>XXX ±0.06<br>XXXX ±0.030<br>< ±2 DEG                                             | LOAD RATING                                                  | H - 20           |     |
| BY | : DATE:                                   |                                               |                                                                                             | REVISION 1 - DATE                                            |                  | REV |
|    |                                           |                                               |                                                                                             | REVISION 2 - DATE                                            |                  |     |