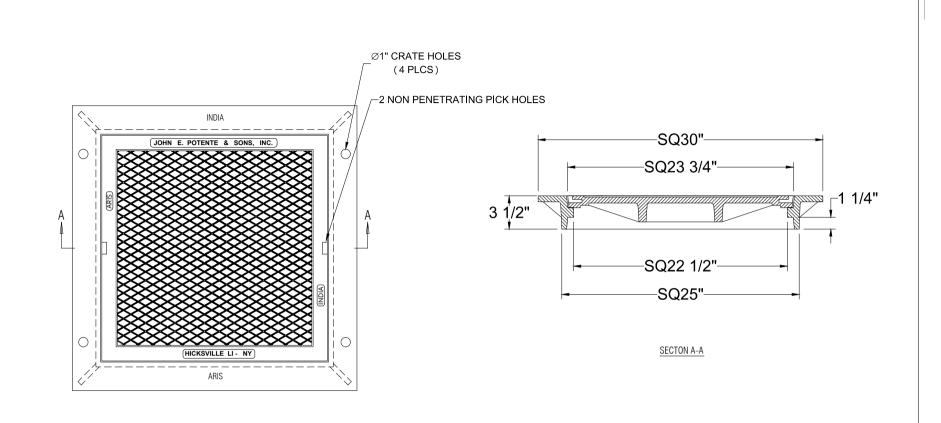

| NOTES: REVERSIBLE FRAME.       |                                               |                                                 | JOHN E. POTENTE & SONS, INC.  HICKSVILLE, NY 11801, USA TEL: 516-935-8585, FAX: (516) 935-8546 www.johnepotente.com |        |     |
|--------------------------------|-----------------------------------------------|-------------------------------------------------|---------------------------------------------------------------------------------------------------------------------|--------|-----|
|                                |                                               |                                                 |                                                                                                                     |        |     |
|                                |                                               |                                                 | MATERIAL: Cast Iron ASTM A48 , CLASS 30B.                                                                           |        |     |
| DOCUMENT APPROVED<br>BY: DATE: | DWNG DATE : 05/12/2016 CHKD DATE : 05/12/2016 | XX ±0.1<br>XXX ±0.06<br>XXXX ±0.030<br>< ±2 DEG | LOAD RATING                                                                                                         | H - 20 |     |
|                                |                                               |                                                 | REVISION 1 - DATE                                                                                                   |        | REV |
|                                |                                               |                                                 | REVISION 2 - DATE                                                                                                   |        | 1   |